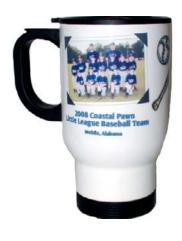

## White 14oz Stainless Steel Travel Mug:

White coated top to bottom and around to the handle; sublimatable area of the mug (3.25î x 8.25î). Not dishwasher safe. Resilient plastic lid, handle, and base. \$9.00