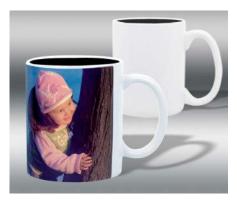

## **Double Sided Metal Keychains**

1.25"x3" 3.50 2.25"x2.25" 3.50 2.5 Round 3.50

Mugs: These 11oz mugs are microwave and dishwasher safe. 8.5x3.25" printable space \$8.00