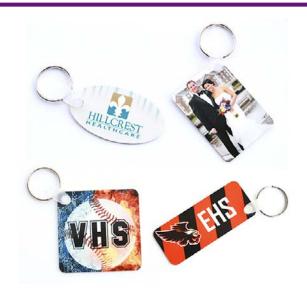

## **Double Sided Metal Keychains**

1.25"x3" 3.50 2.25"x2.25" 3.50 2.5 Round 3.50

Mugs: These 11oz mugs are microwave and dishwasher safe. 8.5x3.25" printable space \$8.00