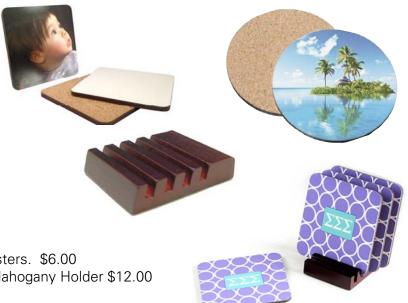

## **Coasters:**

3.5" Square or 4" round 1/8 thick rubber coasters. \$6.00 Square or round cork backed coasters with Mahogany Holder \$12.00