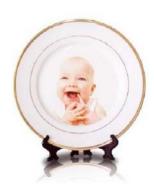

#### 8" Rim Plate with Gold Trim:

An heirloom for years to come, this white porcelain plate is banded in gold and features the photo of your choice. It's an ideal gift for life's big milestones or special occasions.

Comes with easel: \$15.99