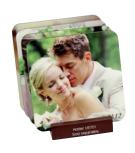

## **Coasters:**

3.5" Square or 4" round 1/8 thick rubber coasters. \$6.00 Square or round cork backed coasters with Mahogany Holder \$12.00